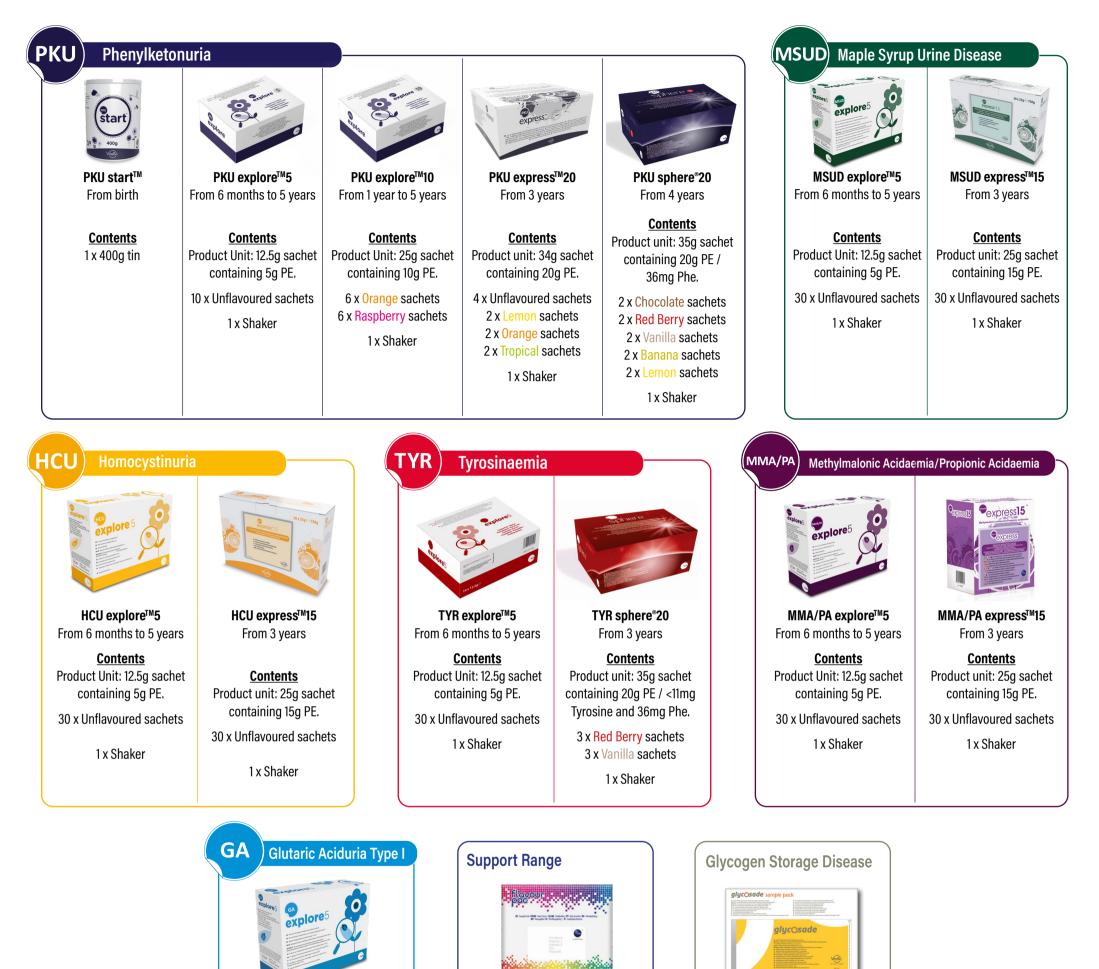

## Sample Packs

The following information appears below the product image: Product name, age suitability, pack contents and flavour.

**GA explore™5** From 6 months to 5 years

**flavour pac**® From 3 years **glycosade™** From 2 years

<u>Contents</u> Product Unit: 12.5g sachet containing 5g PE. 30 x Unflavoured sachets

1 x Shaker

<u>Contents</u> Product unit: 4g sachet 2 x Blackcurrant 2 x Orange

2 x Raspberry 2 x Tropical <u>Content</u> Product unit: 60g sachet 4 x Unflavoured sachets